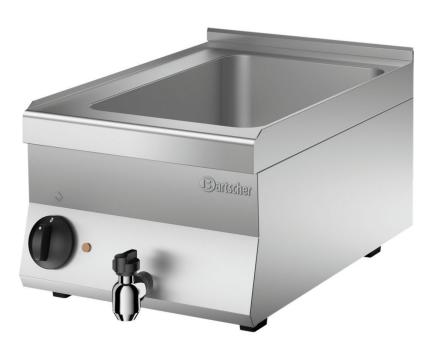

## Bain-Marie 650, B400, 1/1GN, TGOK

Special model - designed for use in the cooking station KST3240 Plus

- ▶ 1 basin
  - √ Format: 1/1 GN
- ✓ Dimensions: W 305 x D 510 x H 160 mm
- Depth of GN container
- ✓ Max. 150 mm

The special model of the 650 Snack series without a chimney is designed for use in the cooking station KST3240 Plus Optimum energy utilisation and high-performance – these properties of the 650 Snack series are also available for this product.

• Power load: 1 kW | 230 V | 50/60 Hz

Equipment connection: Pluggable
Type: Table-top unit
Series: 650 Snack
Operating mode: Electro
Number of tanks: 1

• Size basin: W 305 x D 510 x H 160 mm

Basin size, GN format: 1 x 1/1 GN
 Depth GN container max.: 150 mm

Water drain tap: YesWater connection: -Water supply tap: No

• Important information: Device without chimney - only suitable for use in the cooking

station KST3240 Plus

Not included in deliverv:

• Including: -